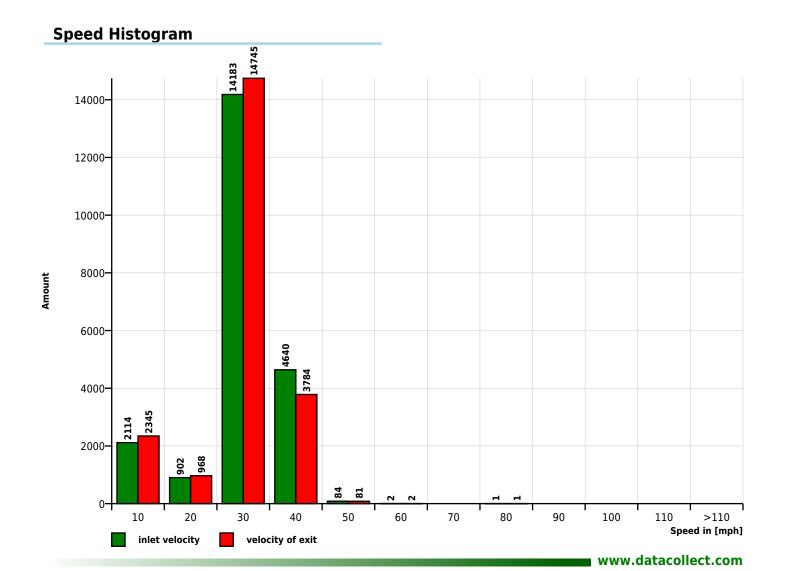

[V in mph]

| Time        | Σ     | 10   | 20  | 30    | 40   | 50 | 60 | 70 | 80 | 90 | 100 | 110 | >110 |
|-------------|-------|------|-----|-------|------|----|----|----|----|----|-----|-----|------|
| 00:00-06:00 | 1044  | 222  | 43  | 592   | 182  | 5  | 0  | 0  | 0  | 0  | 0   | 0   | 0    |
| 06:00-09:00 | 321   | 136  | 11  | 127   | 44   | 3  | 0  | 0  | 0  | 0  | 0   | 0   | 0    |
| 15:00-19:00 | 6936  | 557  | 277 | 4532  | 1545 | 22 | 2  | 0  | 1  | 0  | 0   | 0   | 0    |
| 06:00-22:00 | 19285 | 1763 | 787 | 12503 | 4160 | 69 | 2  | 0  | 1  | 0  | 0   | 0   | 0    |
| 00:00-24:00 | 21926 | 2114 | 902 | 14183 | 4640 | 84 | 2  | 0  | 1  | 0  | 0   | 0   | 0    |

**Speed Figures** 

[V in mph]