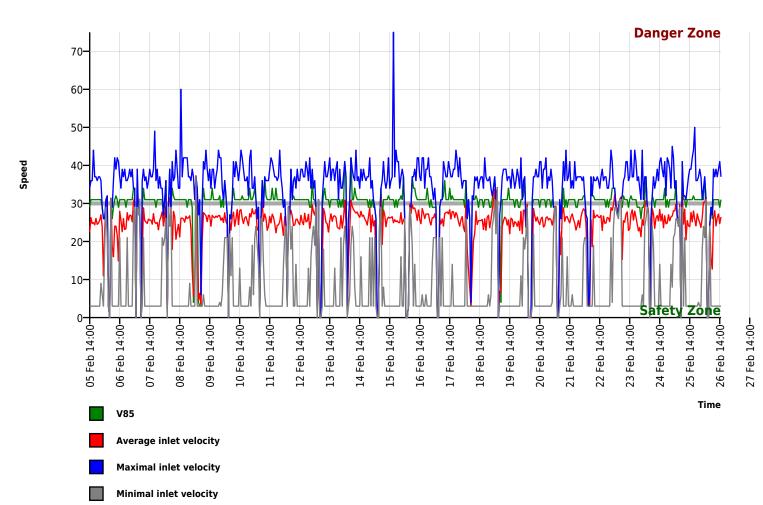

### **Speed Diagram**

Author

Institution Halton Borough Council

Department

Street Municipal Building

Postal Code WA8 7QF

City Widnes Cheshire
Country United Kingdom

Contact Jo Brussels