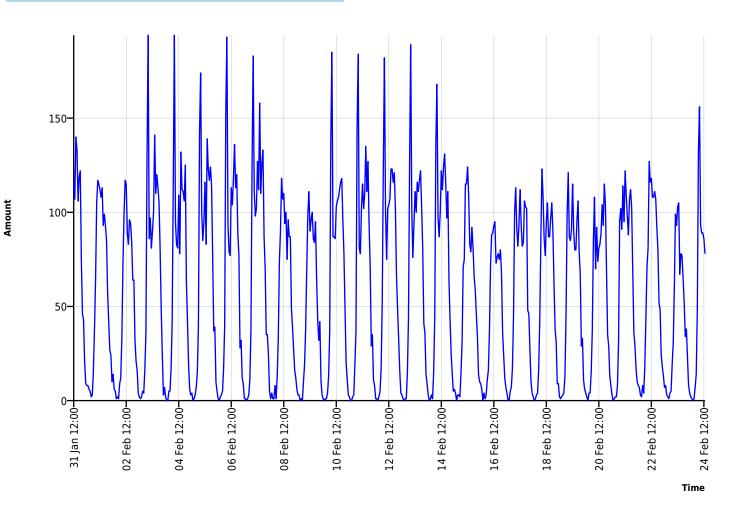

|                            |
|----------------------|------------------|------------------|----------------------------|
| Name                 | Pitts Heath Lane | Start Date       | 31/01/2025 12:00           |
| Dir. Oncoming (name) | Towards Wharford | End Date         | 24/02/2025 13:59           |
| Dir. Outgoing (name) |                  | Days             | Mo, Tu, We, Th, Fr, Sa, Su |
| Dected Speed Limit   | (30)             | Time Interval    | 60 minutes                 |
| Posted Speed Limit   | 50               | Time Frame / Day | 00:00 - 23:59              |
| Comment              | Opp Steventon    |                  |                            |
| Device type          | DSD              |                  |                            |

## **Time Variation Curve**



#### www.datacollect.com

powered by **Contract** 

| Halton Borough Council        |
|-------------------------------|
| -                             |
| Municipal Building            |
| WA8 7QF                       |
| Widnes Cheshire               |
| United Kingdom                |
| Jo Brussels                   |
| +44-0151-511-7541             |
| joanne.brussels@halton.gov.uk |
|                               |

Built with DataCollect Webreporter version 1.0 at 24/02/2025 17:02:26

| Site                 |                  | Time Range       |                            |
|----------------------|------------------|------------------|----------------------------|
| Name                 | Pitts Heath Lane | Start Date       | 31/01/2025 12:00           |
| Dir. Oncoming (name) |