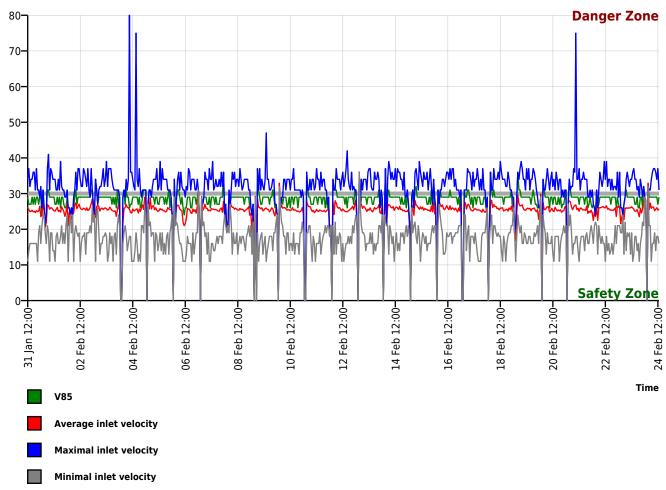

## **Speed Diagram**

Speed

www.datacollect.com

powered by **C** datacollect

| Halton Borough Council        |
|-------------------------------|
| -                             |
| Municipal Building            |
| WA8 7QF                       |
| Widnes Cheshire               |
| United Kingdom                |
| Jo Brussels                   |
| +44-0151-511-7541             |
| joanne.brussels@halton.gov.uk |
|                               |

### **Speed Figures**

[V in mph]

| Speed | Figures | [V in m | nph] |     |     |        |     | DSD SA | FETY S | uccess |
|-------|---------|---------|------|-----|-----|--------|-----|--------|--------|--------|
| Vmin  | Vavg    | Vmax    | V15  | V50 | V85 | Vexc % | Vin | Vout   | Vred   | Vred % |
| 11    | 26      | 80      | 21   | 26  | 29  | 7.5    | 26  | 25     | -1     | -4     |

#### Descriptions

Vmin: Minimal velocity

Vavg: Average velocity

Vmax: Maximal velocity

V15: Critical velocity for the first 15% of vehicles

V50: Critical velocity for the first 50% of vehicles

V85: Critical velocity for the first 85% of vehicles Vexc %: Speeding in % Vin: Average inlet velocity Vout: Average velocity of exit Vred: Average speed reduction between inlet velocity and velocity of exit