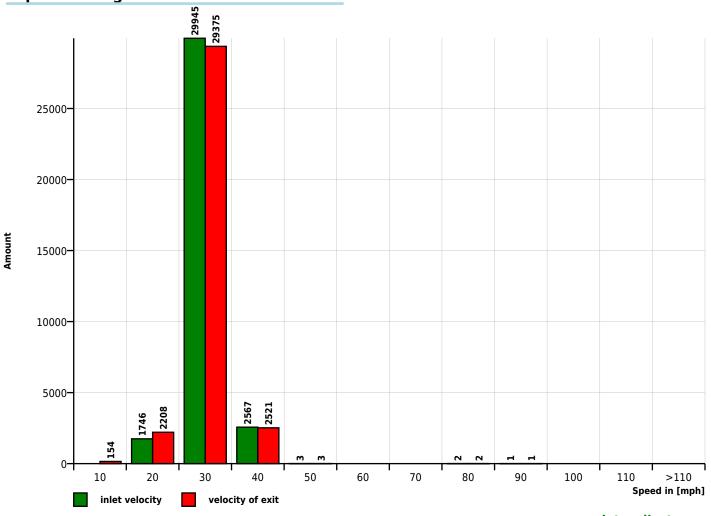

## Speed Histogram

www.datacollect.com

### **Speed Classes**

| Time        | Σ     | 10 | 20   | 30    | 40   | 50 | 60 | 70 | 80 | 90 | 100 | 110 | >110 |
|-------------|-------|----|------|-------|------|----|----|----|----|----|-----|-----|------|
| 00:00-06:00 | 593   | 0  | 41   | 486   | 66   | 0  | 0  | 0  | 0  | 0  | 0   | 0   | 0    |
| 06:00-09:00 | 5880  | 0  | 172  | 5165  | 542  | 1  | 0  | 0  | 0  | 0  | 0   | 0   | 0    |
| 15:00-19:00 | 9685  | 0  | 520  | 8569  | 594  | 1  | 0  | 0  | 1  | 0  | 0   | 0   | 0    |
| 06:00-22:00 | 33184 | 0  | 1671 | 29044 | 2463 | 3  | 0  | 0  | 2  | 1  | 0   | 0   | 0    |
| 00:00-24:00 | 34264 | 0  | 1746 | 29945 | 2567 | 3  | 0  | 0  | 2  | 1  | 0   | 0   | 0    |